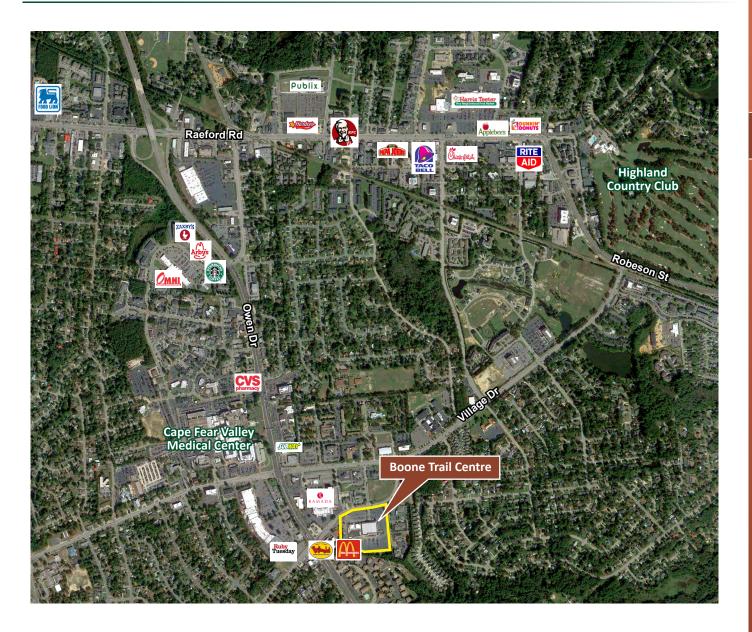

#### **FEATURES**

- ▶ 53,313 SF Retail/Office Center located in the heart of Fayetteville, North Carolina
- Located on Boone Trail just off Owen Drive, one block from Cape Fear Valley Medical Center
- 19,000 Cars per day
- 4,593 SF Available Immediately
- Rental Rates Range from \$19-\$23/SF/Year