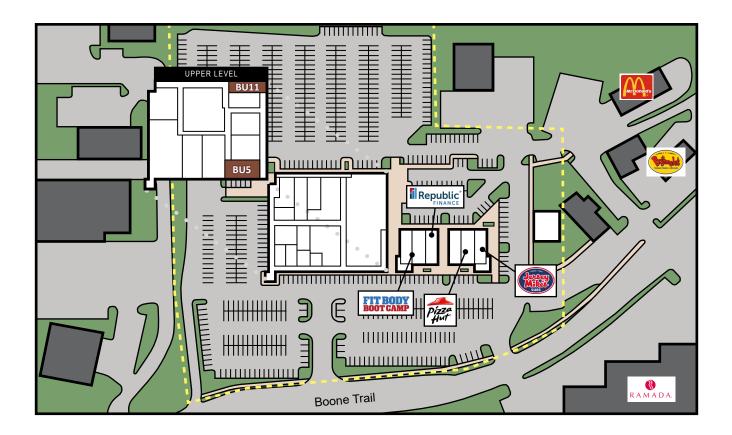

#### **CURRENT SPACE AVAILABLE**

3037-A Boone Trail Ext.

2,393 SF

BU11 3037-F Boone Trail Ext.

2,200 SF