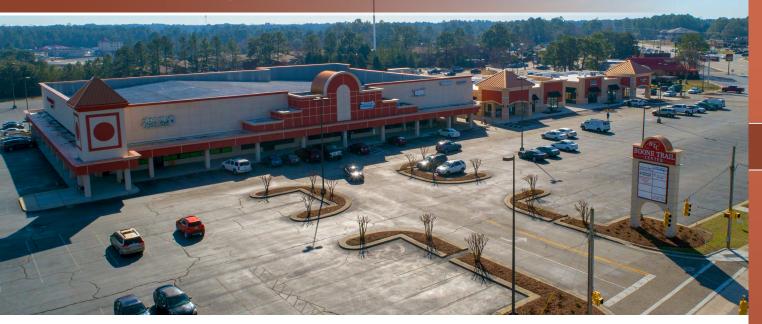

# **BOONE TRAIL CENTRE**

3035-3037 Boone Trail • Fayetteville, NC 28304

#### **FEATURES**

- ▶ 53,313 SF Retail/Office Center located in the heart of Fayetteville, North Carolina
- Located on Boone Trail just off Owen Drive, one block from Cape Fear Valley Medical Center
- 19,000 Cars per day
- 4,593 SF Available Immediately
- Rental Rates Range from \$19-\$23/SF/Year

### **AVAILABLE IMMEDIATELY!**

| Rental Rate:    | \$19-\$23 / SF / Year |
|-----------------|-----------------------|
| Space Type:     | Retail / Office       |
| Lease Type:     | NNN / Gross           |
| Lease Term:     | 60 Months             |
| Date Available: | Immediately           |
| Parking Spaces: | 504                   |