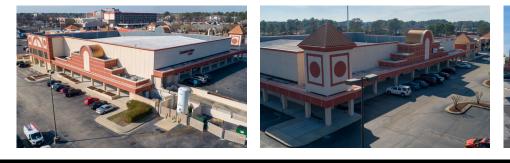

## **BOONE TRAIL CENTRE**

3035-3037 Boone Trail • Fayetteville, NC 28304

#### **CURRENT SPACE AVAILABLE**

3037-A Boone Trail Ext.

2,393 SF

BU11 3037-F Boone Trail Ext.

2,200 SF

### **AVAILABLE IMMEDIATELY!**

| ental Rate:    | \$19-\$23 / SF / Year |
|----------------|-----------------------|
| расе Туре:     | Retail / Office       |
| ease Type:     | NNN / Gross           |
| ease Term:     | 60 Months             |
| ate Available: | Immediately           |
| arking Spaces: | 504                   |