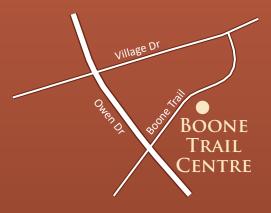

SF/Year









### **AVAILABLE IMMEDIATELY!**

| Rental Rate:    | \$19-\$23 / SF / Year |
|-----------------|-----------------------|
| Space Type:     | Retail / Office       |
| Lease Type:     | NNN / Gross           |
| Lease Term:     | 60 Months             |
| Date Available: | Immediately           |
| Parking Spaces: | 504                   |





StoutProperties.com

## **BOONE TRAIL CENTRE**

3035-3037 Boone Trail • Fayetteville, NC 28304





#### **AVAILABLE IMMEDIATELY!**

| ental Rate:    | \$19-\$23 / SF / Year |
|----------------|-----------------------|
| pace Type:     | Retail / Office       |
| ease Type:     | NNN / Gross           |
| ease Term:     | 60 Months             |
| ate Available: | Immediately           |
| arking Spaces: | 504                   |

D





StoutProperties.com

## **BOONE TRAIL CENTRE**

3035-3037 Boone Trail • Fayetteville, NC 28304



#### **CURRENT SPACE AVAILABLE**



3037-A Boone Trail Ext.

2,393 SF

BU11 3037-F Boone Trail Ext.

2,200 SF



### **AVAILABLE IMMEDIATELY!**

| ental Rate:    | \$19-\$23 / SF / Year |
|----------------|-----------------------|
| расе Туре:     | Retail / Office       |
| ease Type:     | NNN / Gross           |
| ease Term:     | 60 Months             |
| ate Available: | Immediately           |
| arking Spaces: | 504                   |





StoutProperties.com