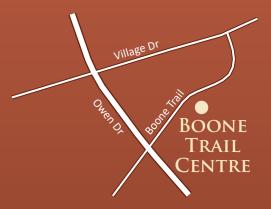

# **BOONE TRAIL CENTRE**

3035-3037 Boone Trail • Fayetteville, NC 28304

#### **FEATURES**

- ▶ 53,313 SF Retail/Office Center located in the heart of Fayetteville, North Carolina
- Located on Boone Trail just off Owen Drive, one block from Cape Fear Valley Medical Center
- 19,000 Cars per day
- 4,593 SF Available Immediately
- Rental Rates Range from \$19-\$23/SF/Year